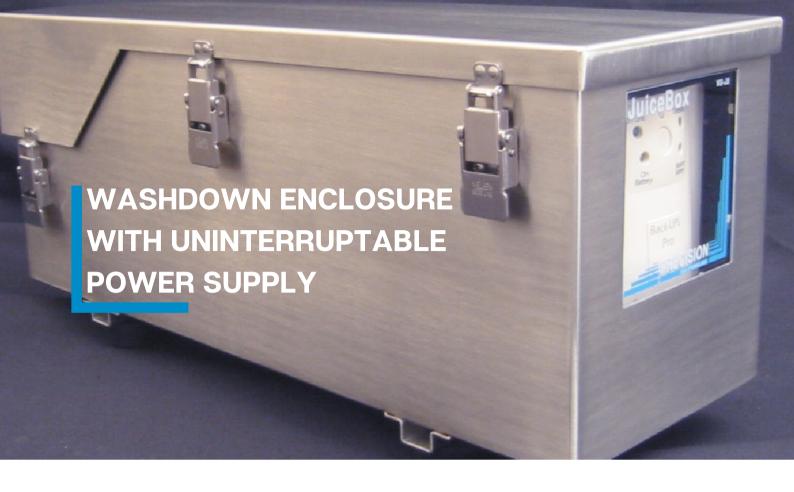

## CONSTRUCTION

- Welded 16 gauge type 304 stainless steel enclosure
- One-piece gasketed lid with integral cable shroud
- Adjustable stainless steel and aluminum with robber compression pad hold-down bracket secures UPS to enclosure
- Six spring loaded stainless steel latches provide constant pressure and tight seal

## **DIMENSIONS**

- Enclosure exterior: 6 7/8:" W x 20 3/4" L x 9 1/4" D
- Acrylic Window: 4" x 4 1/4"
- Rubber Feet: 11/2" x 3/4"