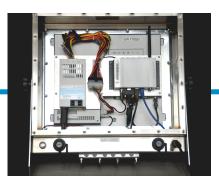

## SPECIFICATIONS

- CPU Intel Celeron N3350 Dual Core SoC 1.1 GHz, turbo boost 2.3 GHz
- Memory 4GB DDR3L 1866 MHz
  RAM
- Hard Disk Drive 64 GB Solid State
- Operating System Windows 10 loT Enterprise LTSB, Windows 10 Professional
- USB (2) USB 3.0
- Serial Ports (4) RS-232/422/485 ports with auto flow control
- Network (1) 10/100/1000 Mbps Intel i210 GbE, supports Wake on Lan (1) full size mPCle for WLAN/WWAN
- Touch Screen Analog Resistive
- Display 15 inch color TFT Active Matrix Liquid Crystal Min. 640 x 400 Max. 1024 x 768 Resolution
- Environmental Suitable for Complete Water Washdown