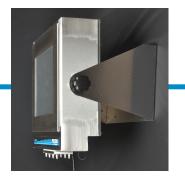

## **FEATURES**

- Touch Screen operator inteface for harsh environments
- Rugged, heavy gauge stainless steel construction
- Watertight design
- Solid State Drive memory which prevents overheating in sealed environment
- Convenient external access to 1 ethernet and 1 USB adaptor
- Swivel mounting bracket allows for installation on tabletop, walls, or ceilings
- Fan-less style brick PC